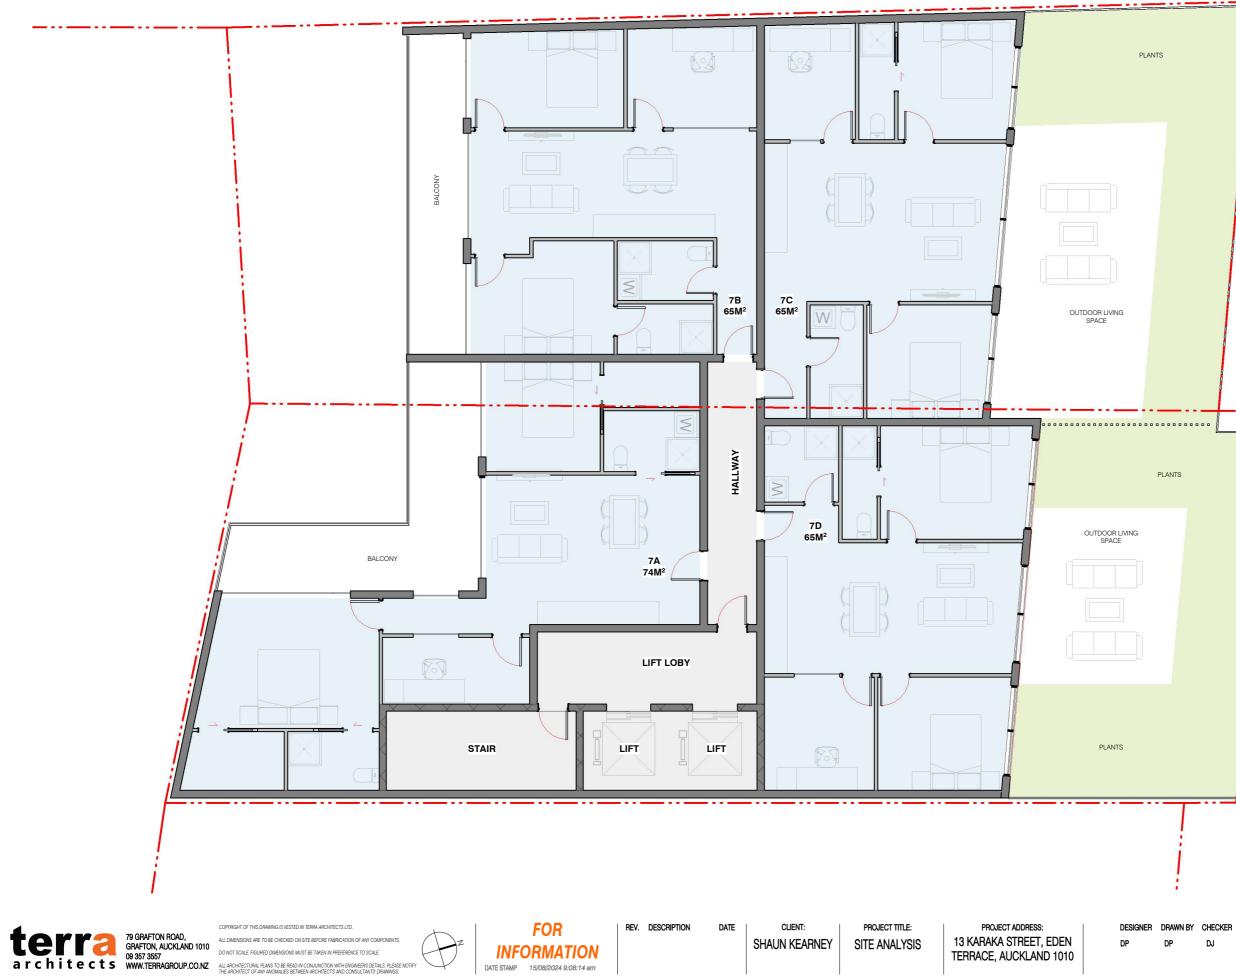

1 : 100 at A1

DATE STAMP 15/08/2024 9:08:10 am

REV NO.

DATE STAMP 15/08/2024 9:08:14 am

DJ

SHEET TITLE: LEVEL L7 PROJECT NO. 00000 SCALES: 1 : 50 at A1

SHEET NO. SK114

DJ