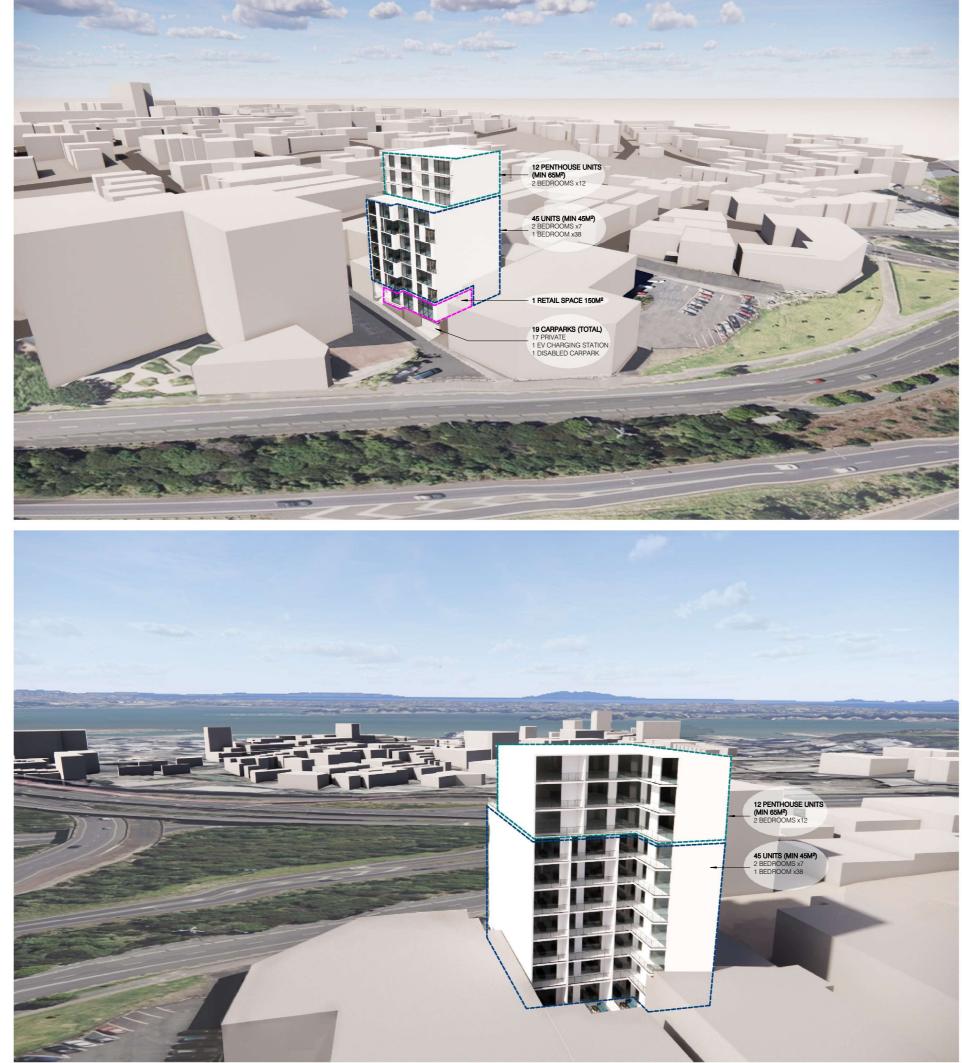

ALL ARCHITECTURAL PLANS TO BE READ IN CONJUNCTION WITH ENGINEERS DETAILS. PLEASE NOTIFY THE ARCHITECT OF ANY ANOMALIES BETWEEN ARCHITECTS AND CONSULTANTS DRAWINGS.

REV. DESCRIPTION DATE

79 GRAFTON ROAD, GRAFTON, AUCKLAND 1010 WWW.TERRAGROUP.CO.NZ E:TERRA@TERRAGROUP.CO.NZ T: 09 357 3557

PROJECT STATUS: Project Status

CLIENT: SHAUN KEARNEY

PROJECT TITLE: SITE ANALYSIS

PROJECT ADDRESS: 13 KARAKA STREET, EDEN TERRACE, AUCKLAND 1010

SHEET TITLE: 3D CONTEXT VIEWS

PROJECT ISSUE DATE Issue Date SCALES: 1:50 at A1 DESIGNER DRAWN BY CHECKER DP DP DJ PROJECT NO. SHEET NO. REV NO. 00000 SK103