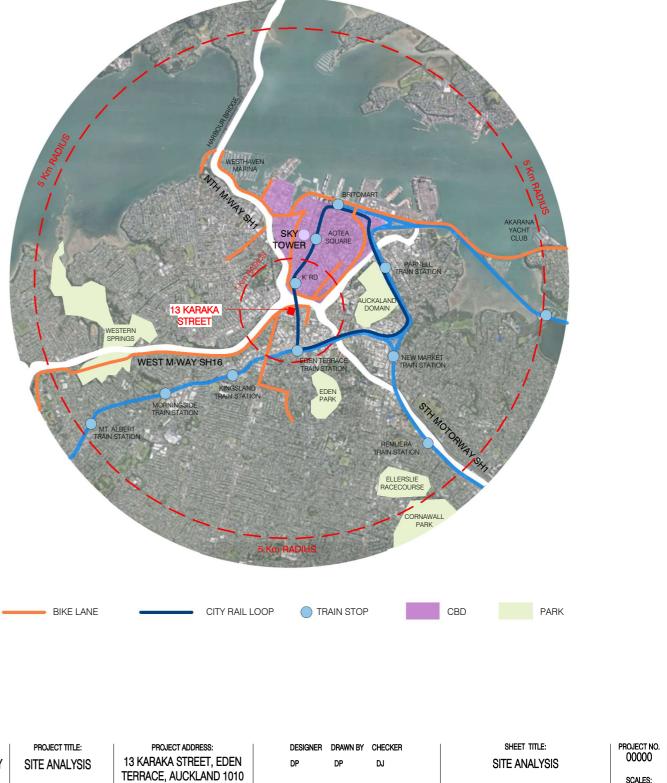

REV. DESCRIPTION DATE

79 GRAFTON ROAD, GRAFTON, AUCKLAND 1010 WWW.TERRAGROUP.CO.NZ E:TERRA@TERRAGROUP.CO.NZ T: 09 357 3557

PROJECT STATUS: Project Status

CLIENT: SHAUN KEARNEY

PROJECT TITLE: SITE ANALYSIS

PROJECT ADDRESS: 13 KARAKA STREET, EDEN TERRACE, AUCKLAND 1010

SHEET TITLE: 3D CONTEXT VIEW

PROJECT ISSUE DATE Issue Date SCALES: 1:50 at A1 DESIGNER DRAWN BY CHECKER DP DP DJ PROJECT NO. SHEET NO. REV NO. 00000 SK102