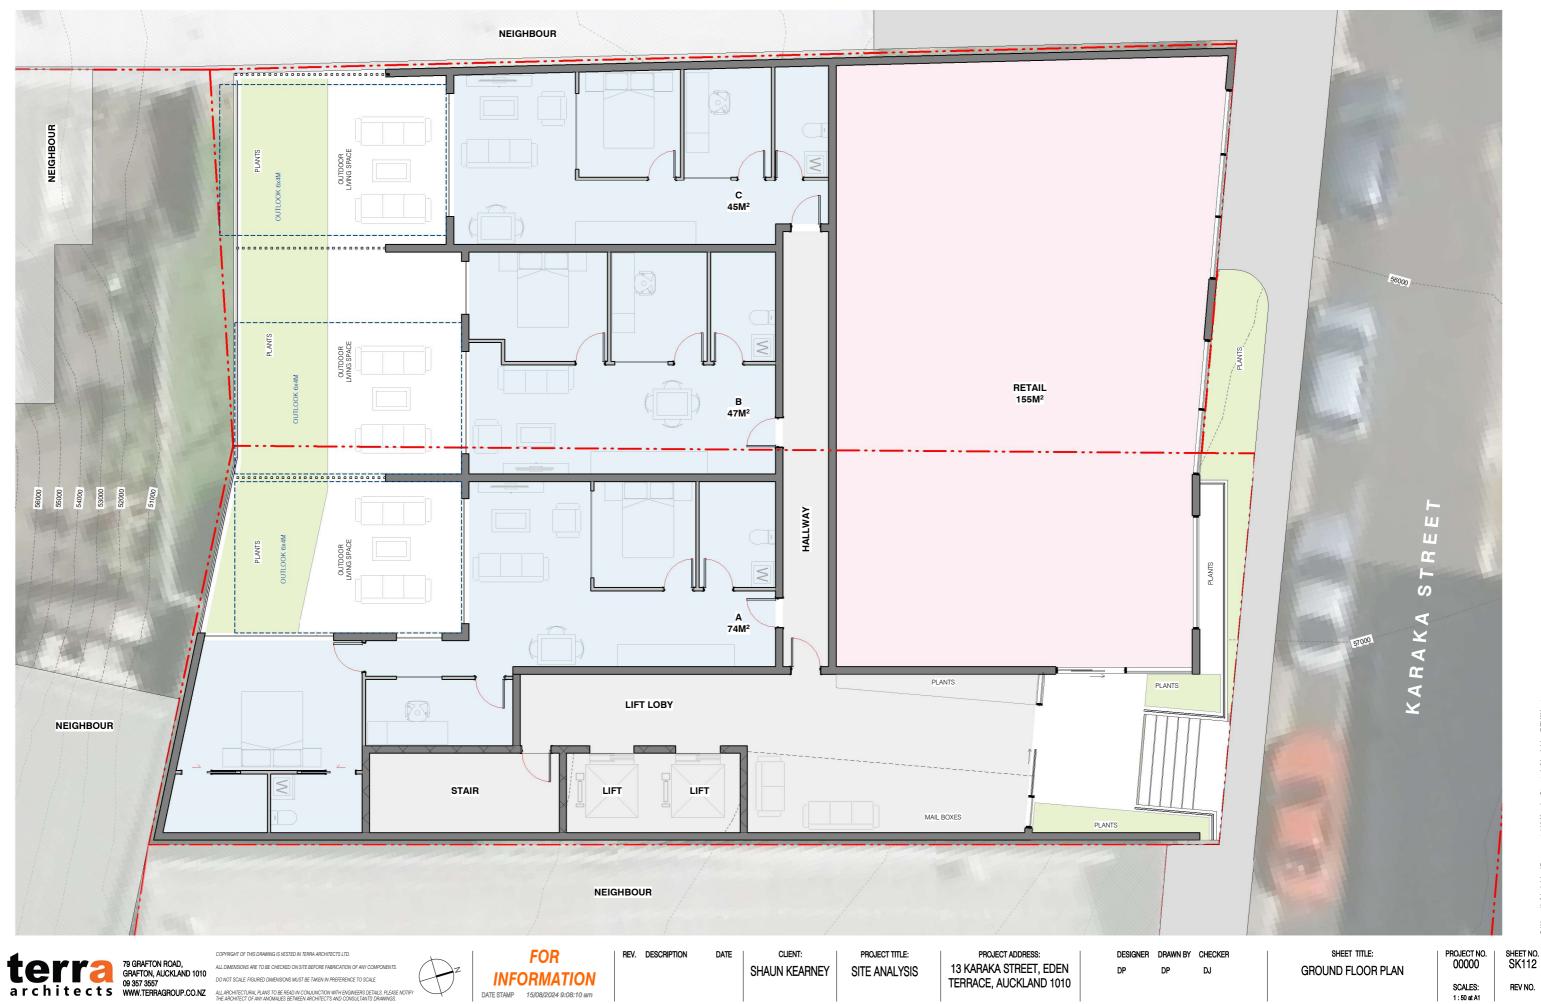

REV. DESCRIPTION DATE

79 GRAFTON ROAD, GRAFTON, AUCKLAND 1010 WWW.TERRAGROUP.CO.NZ E:TERRA@TERRAGROUP.CO.NZ T: 09 357 3557

PROJECT STATUS: Project Status

CLIENT: SHAUN KEARNEY

PROJECT TITLE: SITE ANALYSIS

PROJECT ADDRESS: 13 KARAKA STREET, EDEN TERRACE, AUCKLAND 1010

SHEET TITLE: 3D CONTEXT VIEW

PROJECT ISSUE DATE Issue Date SCALES: 1:50 at A1 DESIGNER DRAWN BY CHECKER DP DP DJ PROJECT NO. SHEET NO. REV NO. 00000 SK102