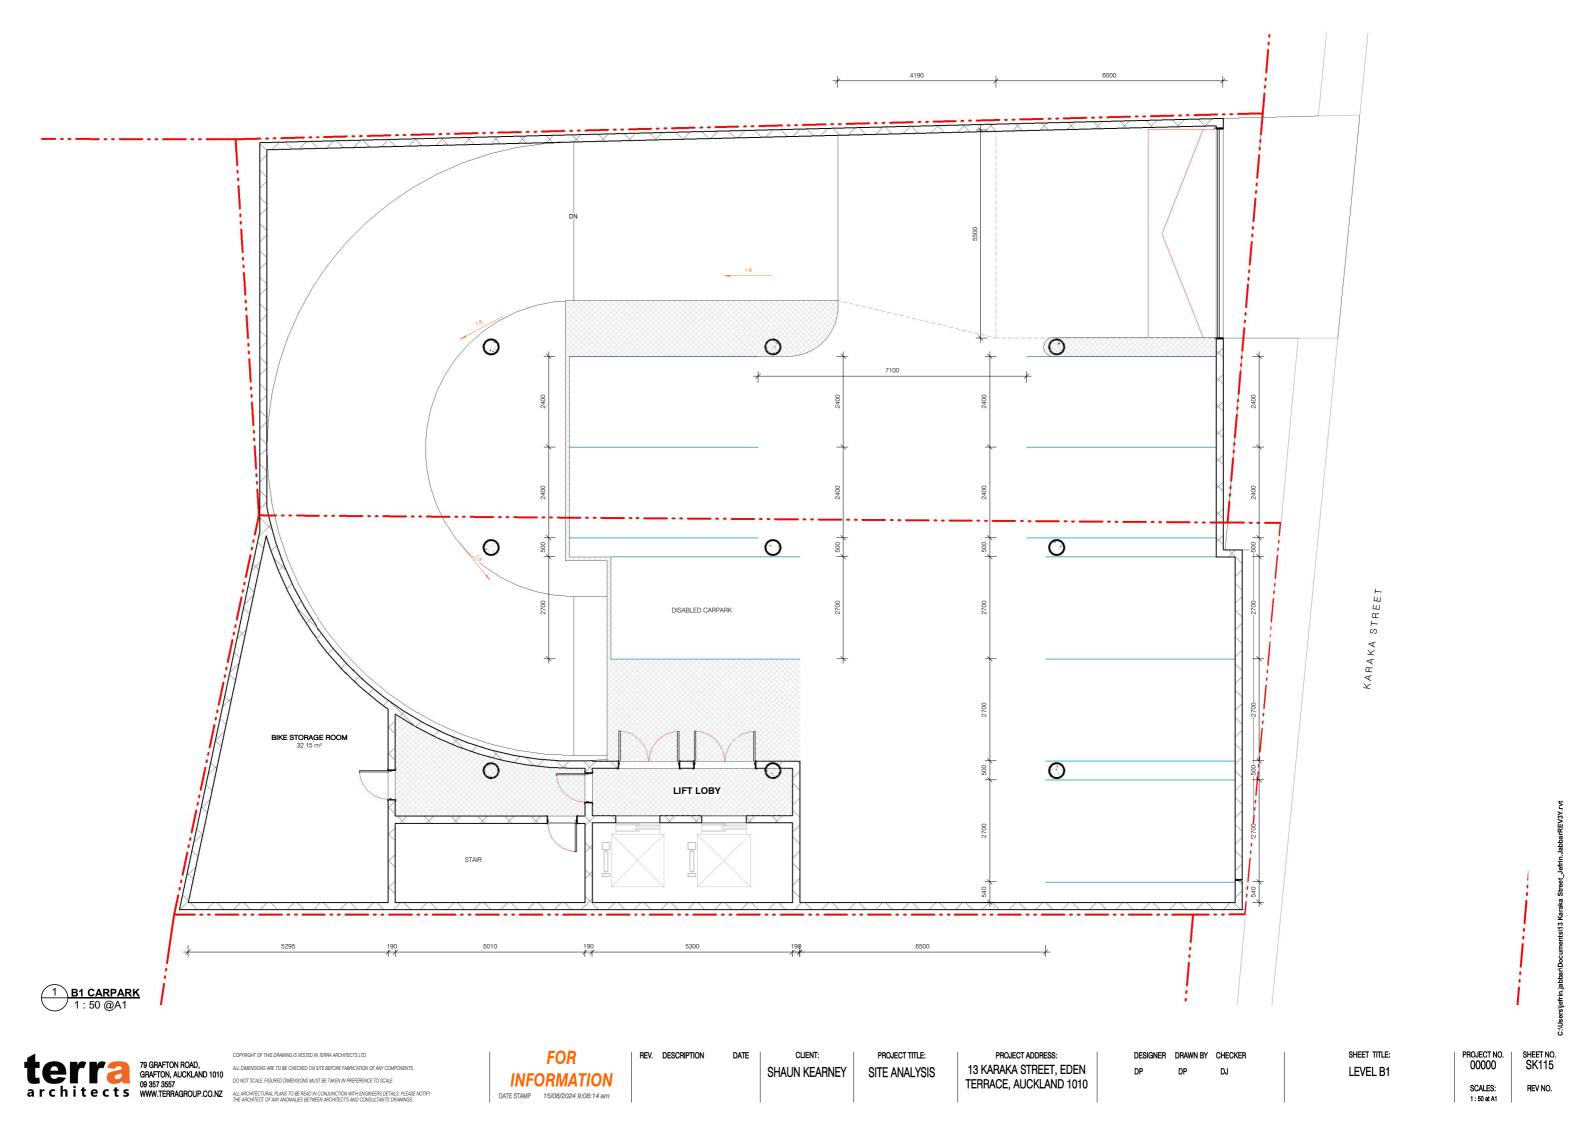

TO SCALE.

ALL ARCHITECTURAL PLANS TO BE READ IN CONJUNCTION WITH ENGINEERS DETAILS. PLEASE NOTIFY THE ARCHITECT OF ANY ANOMALIES BETWEEN ARCHITECTS AND CONSULTANTS DRAWINGS.



REV. DESCRIPTION DATE



79 GRAFTON ROAD, GRAFTON, AUCKLAND 1010 WWW.TERRAGROUP.CO.NZ E:TERRA@TERRAGROUP.CO.NZ T: 09 357 3557

PROJECT STATUS: Project Status

CLIENT: SHAUN KEARNEY

PROJECT TITLE: SITE ANALYSIS

PROJECT ADDRESS: 13 KARAKA STREET, EDEN TERRACE, AUCKLAND 1010

SHEET TITLE: 3D CONTEXT VIEWS

PROJECT ISSUE DATE Issue Date SCALES: 1:50 at A1 DESIGNER DRAWN BY CHECKER DP DP DJ PROJECT NO. SHEET NO. REV NO. 00000 SK103



1 : 100 at A1



DATE STAMP 15/08/2024 9:08:10 am

REV NO.







DATE STAMP 15/08/2024 9:08:14 am



DJ

SHEET TITLE: LEVEL L7 PROJECT NO. 00000 SCALES: 1 : 50 at A1

SHEET NO. SK114









DJ

PROJECT NO. 00000 SCALES: 1 : 50 at A1

REV NO.